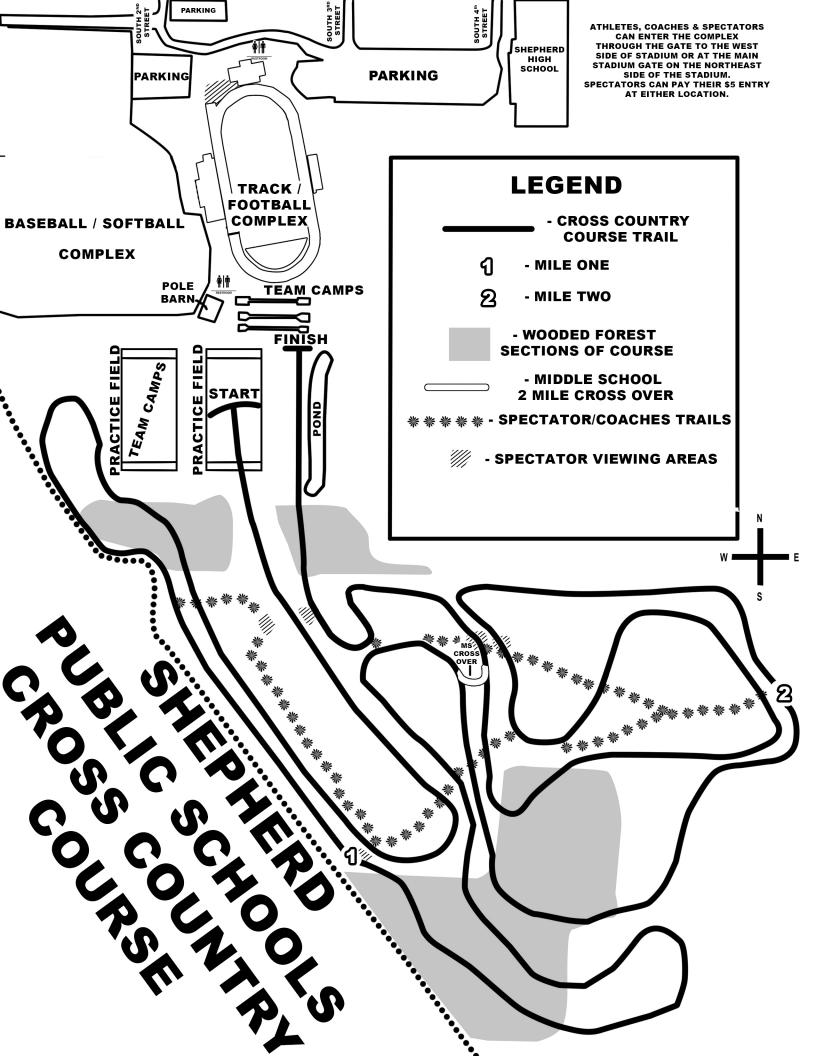

## **Entry:**

Athletes & Spectators can enter in two locations. Either at the gate to the West of the Stadium(best if parked in Lots #2 or #3) or at the main Stadium Gate to the North East of the Stadium(best if parked in Lots #1, #4, #5, #7 or #6)

**Admission:** \$5 entry fee for Spectators

<sup>\*</sup>Note you will have a short walk if you are in lots #4, #5, #7 or #6.

2021 Michigan Meet of Champions Facility Map Spectator Street Parking Lot #3 Street Athlete & Spectator Entrance Spectator Spectators \$5 Parking Opens @ 12pm (Main Stadium Gate) Athlete & Lot #2 Spectator Spectator Entrance **Parking** Spectators \$5 Lot #1 Opens @ 11am Food **Elite Team Sponsor Camps** Truck Runners Athletic/ Team Michigan Port A Johns Finish Chute **Elite Open** & All Comers Shirt Pick Up Finish Sales/ Team Addix Start