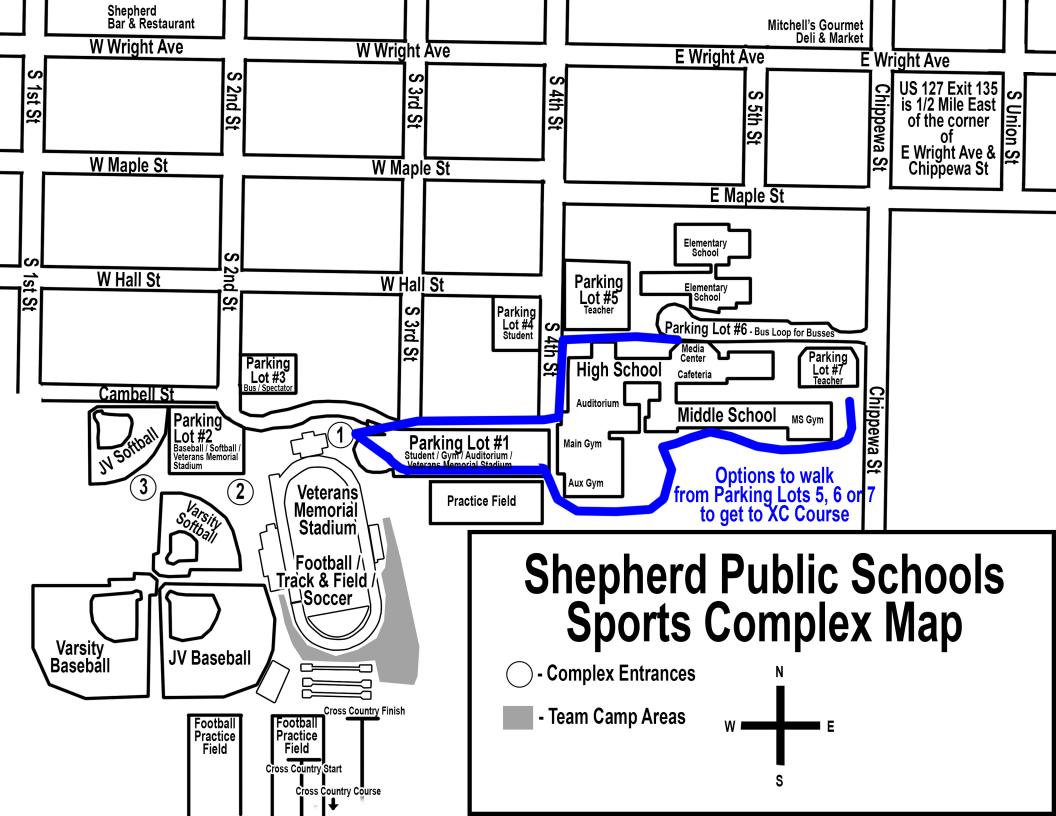

## **Parking:**

Attached are 2 maps that show the parking options.

The best Parking Spots are listed below in the order of Best to Worst.

Parking Lot #2

Parking Lot #3

Parking Lot #1

Parking Lot #4

Parking Lot #5

Parking Lot #7

Parking Lot #6

There are over 800 parking spots on site. It is important that ALL vehicles park in Shepherd Public School Parking spots.

DO NOT PARK ON THE STREET NEAR THE COURSE, DO NOT PARK ON THE GRASS AROUND THE SCHOOL, DO NOT PARK IN THE YARDS OF PEOPLE WHO LIVE NEAR THE COURSE. YOU WILL BE TOWED IF YOU PARK IN THESE LOCATIONS.

## **Entry:**

Athletes & Spectators can enter in two locations. Either at the gate to the West of the Stadium(best if parked in Lots #2 or #3) or at the main Stadium Gate to the North East of the Stadium(best if parked in Lots #1, #4, #5, #7 or #6)

**Admission:** \$5 entry fee for Spectators

<sup>\*</sup>Note you will have a short walk if you are in lots #4, #5, #7 or #6.

2021 Michigan Meet of Champions Facility Map Spectator Street Parking Lot #3 Street Athlete & Spectator Entrance Spectator Spectators \$5 Parking Opens @ 12pm (Main Stadium Gate) Athlete & Lot #2 Spectator Spectator Entrance **Parking** Spectators \$5 Lot #1 Opens @ 11am Food **Elite Team Sponsor Camps** Truck Runners Athletic/ Team Michigan Port A Johns Finish Chute **Elite Open** & All Comers Shirt Pick Up Finish Sales/ Team Addix Start